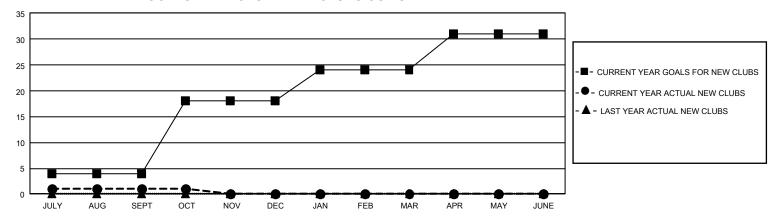

## GOALS AND ACTUAL NEW CLUBS CUMULATIVE

## GMT Constitutional Area 1, Group E

REPORT DOES NOT INCLUDE CLUBS IN UNDISTRICTED AREAS.

| Clubs                 |               |           |               | Members               |                          |                         |                                                    |
|-----------------------|---------------|-----------|---------------|-----------------------|--------------------------|-------------------------|----------------------------------------------------|
| RESULTS FOR 2023-2024 |               |           |               | RESULTS FOR 2023-2024 |                          |                         |                                                    |
| QUARTER               | NEW CLUB GOAL | NEW CLUBS | DROPPED CLUBS | QUARTER ME            | EMBER GROWTH NET<br>GOAL | MEMBER GROWTH<br>ACTUAL | DROPPED MEMBERS<br>ACTUAL (including<br>transfers) |
| JULY/AUG/SEPT         | 12            | 1         | 8             | JULY/AUG/SEPT         | Г 398                    | 977                     | 1,023                                              |
| OCT/NOV/DEC           | 42            | 0         | 0             | OCT/NOV/DEC           | 521                      | 339                     | 233                                                |
| JAN/FEB/MAR           | 18            | 0         | 0             | JAN/FEB/MAR           | 414                      | 0                       | 0                                                  |
| APR/MAY/JUNE          | 21            | 0         | 0             | APR/MAY/JUNE          | 379                      | 0                       | 0                                                  |