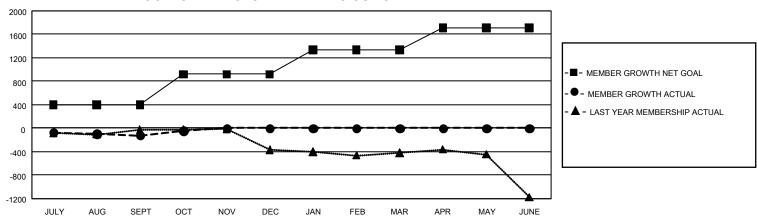

## GOALS AND ACTUAL MEMBERS CUMULATIVE

| DROPPED CLUBS: 8 |       | 446 CLUBS OF 1,317 ADDED 1<br>OR MORE NEW MEMBERS | GENDER DISTRIBUTION                 |                 |  |
|------------------|-------|---------------------------------------------------|-------------------------------------|-----------------|--|
|                  |       | OK WOKE NEW WEWBERG                               | MALE                                | 23,379 (67.62%) |  |
|                  |       |                                                   | FEMALE                              | 11,176 (32.32%) |  |
| DROPPED MEMBERS  |       |                                                   | NON BINARY                          | 1 (0.00%)       |  |
| DECEASED         | 204   |                                                   | PREFER NOT TO ANSWER                | 20 (0.06%)      |  |
| CLUB CANCELLED   | 0     |                                                   | TOTAL FAMILY UNIT MEMBERS 6,5       |                 |  |
| OTHER            | 1,059 | CLICK HERE FOR                                    |                                     |                 |  |
| TOTAL            | 1,263 | CUMULATIVE MEMBERSHIP DATA                        | FAMILY MEMBERS PAYING HALF DUES 3,3 |                 |  |

## GMT Constitutional Area 1, Group E

REPORT DOES NOT INCLUDE CLUBS IN UNDISTRICTED AREAS.

| Clubs                 |               |           |               | Members               |                          |                         |                                                    |
|-----------------------|---------------|-----------|---------------|-----------------------|--------------------------|-------------------------|----------------------------------------------------|
| RESULTS FOR 2023-2024 |               |           |               | RESULTS FOR 2023-2024 |                          |                         |                                                    |
| QUARTER               | NEW CLUB GOAL | NEW CLUBS | DROPPED CLUBS | QUARTER ME            | EMBER GROWTH NET<br>GOAL | MEMBER GROWTH<br>ACTUAL | DROPPED MEMBERS<br>ACTUAL (including<br>transfers) |
| JULY/AUG/SEPT         | 12            | 1         | 8             | JULY/AUG/SEPT         | Г 398                    | 977                     | 1,023                                              |
| OCT/NOV/DEC           | 42            | 0         | 0             | OCT/NOV/DEC           | 521                      | 339                     | 233                                                |
| JAN/FEB/MAR           | 18            | 0         | 0             | JAN/FEB/MAR           | 414                      | 0                       | 0                                                  |
| APR/MAY/JUNE          | 21            | 0         | 0             | APR/MAY/JUNE          | 379                      | 0                       | 0                                                  |